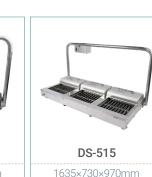

### Shoes Sole Cleaner

This device provides the perfect solution for improving and maintaining clean room condition.

This device is to get rid of dust and contaminants on the shoe sole with water and brushes before entering clean rooms and clean zone.

It is equipped with wheels for easy movement.

fter sensor detection, the brush automatically moves back & forth and left & right to remove contaminants. Suction Mat Sponge with excellent water absorption.

Jsing an exclusive detergents will make your shoes easier to clean.

Option

| Absorbeni      | = Exclusive Detergent = |         |
|----------------|-------------------------|---------|
| DS-MAT-M       | DS-MAT-L                | DS-10T  |
| 415 x495 x50mm | 520x520x50mm            | Neutral |
| (DS-313)       | (DS-414, DS-515)        |         |