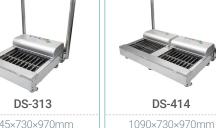

Jsing an exclusive detergents will make your shoes easier to clean.

Option

| Absorbeni      | = Exclusive Detergent = |         |
|----------------|-------------------------|---------|
| DS-MAT-M       | DS-MAT-L                | DS-10T  |
| 415 x495 x50mm | 520x520x50mm            | Neutral |
| (DS-313)       | (DS-414, DS-515)        |         |