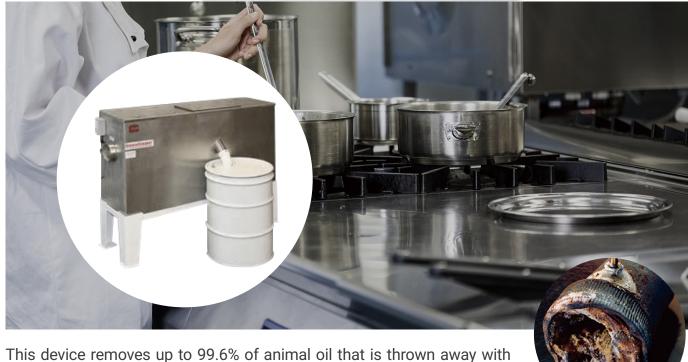

## Oil Separator

sewage in the kitchen.

Blockage of pipe will be disappear and the odor goes away.

\* Perfect solution for existing grease traps.

Picture of a blockage in a sewer

#### Convenience

- > Designed to be used even under the sink of a small store.
- ➤ It's easy and convenient to manage this device because, you can see oil flowing out of the device.