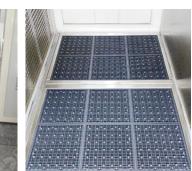

### Cyclone Suction Mat for Air Shower Room

This device can be easily installed on the floor of the Air Shower Room, so that the condition of the clean room can be improved accordingly.

It is reported that more than 80% of indoor air pollution comes from the shoe soles. The dust and other contaminants on the shoe sole cannot be easily removed, even when going through the Air Shower Room.

This Suction Mat sucks the dusts and hairs on the sole of the shoe. Consequently, this device make it easy for you to keep and improve the condition of your clean room.

- > Removes residual moisture on wheels.
- > One-touch replacement of cleaning roller
- > Safe forward function of rear wheels while being cleaned
- ➤ Automatic Sludge Discharge Function

| Model      | Dimension (mm) |  |
|------------|----------------|--|
| DS-104A-23 | 600×900×36     |  |
| DS-104A-24 | 600×1200×36    |  |

\* If necessary, put the Stainless Steel Molding Bar to fit size of the floor of the Air Shower Room.