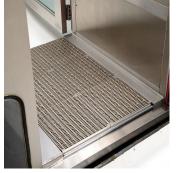

or air pollution comes from the shoe soles. The dust and other contaminants on the shoe sole cannot be easily removed, even when going through the Air Shower Room.

This Suction Mat sucks the dusts and hairs on the sole of the shoe. Consequently, this device make it easy for you to keep and improve the condition of your clean room.

- > Removes residual moisture on wheels.
- > One-touch replacement of cleaning roller
- > Safe forward function of rear wheels while being cleaned
- ➤ Automatic Sludge Discharge Function

| Model      | Dimension (mm) |  |
|------------|----------------|--|
| DS-104A-23 | 600×900×36     |  |
| DS-104A-24 | 600×1200×36    |  |



\* If necessary, put the Stainless Steel Molding Bar to fit size of the floor of the Air Shower Room.

#### **Installation Picture**











#### **Contaminant Collection Test**





#### Where to use

> At the floor of all kinds of Air Shower Room

### Shoes Sole Cleaner

This device provides the perfect solution for improving and maintaining clean room condition.





This device is to get rid of dust and contaminants on the shoe sole with water and brushes before entering clean rooms and clean zone.

It is equipped with wheels for easy movement.





fter sensor detection, the brush automatically moves back & forth and left & right to remove contaminants. Suction Mat Sponge with excellent water absorption.

Jsing an exclusive detergents will make your shoes easier to clean.











Option







| Absorbeni      | = Exclusive Detergent = |         |
|----------------|-------------------------|---------|
| DS-MAT