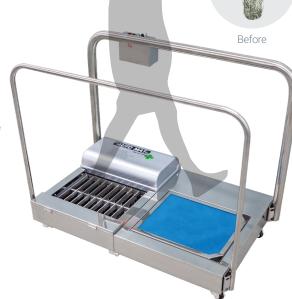

### Shoes Sole Cleaner

This device provides the perfect solution for improving and maintaining clean room condition.

This device is to get rid of dust and contaminants on the shoe sole with water and brushes before entering clean rooms and clean zone.

It is equipped with wheels for easy movement.

fter sensor detection, the brush automatically moves back & forth and left & right to remove contaminants. Suction Mat Sponge with excellent water absorption.

Jsing an exclusive detergents will make your shoes easier to clean.

Option

| Absorbeni      | = Exclusive Detergent = |         |
|----------------|-------------------------|---------|
| DS-MAT-M       | DS-MAT-L                | DS-10T  |
| 415 x495 x50mm | 520x520x50mm            | Neutral |
| (DS-313)       | (DS-414, DS-515)        |         |