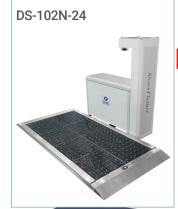

#### **Cyclone Dust Collector** Convenient installation and maintenance.

| Model      | Dimension (mm) |
|------------|----------------|
| DS-102N-23 | 752×1207×900   |
| DA-102N-24 | 752×1509×900   |

| Model      | Dimension (mm) |
|------------|----------------|
| DS-104M-23 | 1002×1207×930  |
| DS-104M-24 | 1002×1509×930  |

### Cyclone Suction Mat for Air Shower Room

This device can be easily installed on the floor of the Air Shower Room, so that the condition of the clean room can be improved accordingly.

It is reported that more than 80% of indoor air pollution comes from the shoe soles. The dust and other contaminants on the shoe sole cannot be easily removed, even when going through the Air Shower Room.

This Suction Mat sucks the dusts and hairs on the sole of the shoe. Consequently, this device make it easy for you to keep and improve the condition of your clean room.

- > Removes residual moisture on wheels.
- > One-touch replacement of cleaning roller
- > Safe forward function of rear wheels while being cleaned
- ➤ Automatic Sludge Discharge Function