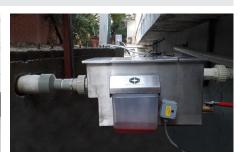

## Oil Separator

sewage in the kitchen.

Blockage of pipe will be disappear and the odor goes away.

\* Perfect solution for existing grease traps.

Picture of a blockage in a sewer

#### **Installation Picture**