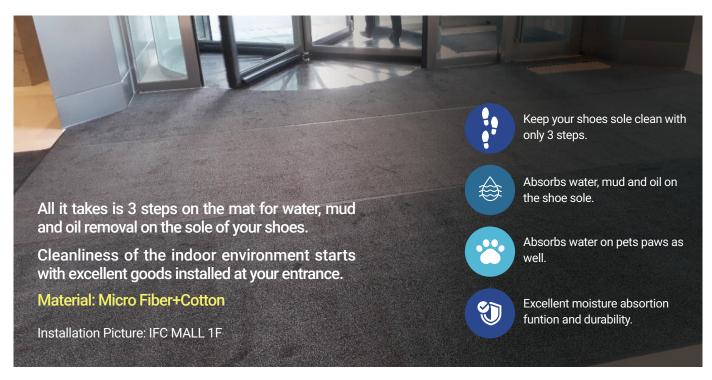

# **Cyclon Suction Mat**

### Cyclone Suction Mat for Air Shower Room

This device can be easily installed on the floor of the Air Shower Room, so that the condition of the clean room can be improved accordingly.

It is reported that more than 80% of indoor air pollution comes from the shoe soles. The dust and other contaminants on the shoe sole cannot be easily removed, even when going through the Air Shower Room.

This Suction Mat sucks the dusts and hairs on the sole of the shoe. Consequently, this device make it easy for you to keep and improve the condition of your clean room.

- > Removes residual moisture on wheels.
- > One-touch replacement of cleaning roller
- > Safe forward function of rear wheels while being cleaned
- ➤ Automatic Sludge Discharge Function