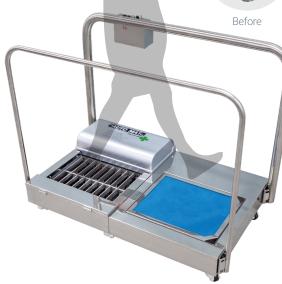

### Shoes Sole Cleaner

This device provides the perfect solution for improving and maintaining clean room condition.

This device is to get rid of dust and contaminants on the shoe sole with water and brushes before entering clean rooms and clean zone.

It is equipped with wheels for easy movement.

fter sensor detection, the brush automatically moves back & forth and left & right to remove contaminants. Suction Mat Sponge with excellent water absorption.

Jsing an exclusive detergents will make your shoes easier to clean.

Option

| Absorbeni      | = Exclusive Detergent = |         |
|----------------|-------------------------|---------|
| DS-MAT-M       | DS-MAT-L                | DS-10T  |
| 415 x495 x50mm | 520x520x50mm            | Neutral |
| (DS-313)       | (DS-414, DS-515)        |         |