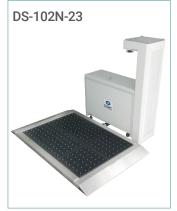

#### **Cyclone Dust Collector** Convenient installation and maintenance.

| Model      | Dimension (mm) |
|------------|----------------|
| DS-102N-23 | 752×1207×900   |
| DA-102N-24 | 752×1509×900   |

| Model      | Dimension (mm) |
|------------|----------------|
| DS-104M-23 | 1002×1207×930  |
| DS-104M-24 | 1002×1509×930  |

### Cyclone Suction Mat for Air Shower Room

This device can be easily installed on the floor of the Air Shower Room, so that the condition of the clean room can be improved accordingly.

It is reported that more than 80% of indoor air pollution comes from the shoe soles. The dust and other contaminants on the shoe sole cannot be easily removed, even when going through the Air Shower Room.

This Suction Mat sucks the dusts and hairs on the sole of the shoe. Consequently, this device make it easy for you to keep and improve the condition of your clean room.

- > Removes residual moisture on wheels.
- > One-touch replacement of cleaning roller
- > Safe forward function of rear wheels while being cleaned
- ➤ Automatic Sludge Discharge Function