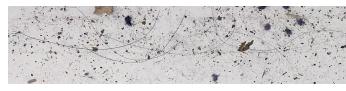

dust and other contaminants on the shoe sole cannot be easily removed, even when going through the Air Shower Room.

This Suction Mat sucks the dusts and hairs on the sole of the shoe. Consequently, this device make it easy for you to keep and improve the condition of your clean room.

- > Removes residual moisture on wheels.
- > One-touch replacement of cleaning roller
- > Safe forward function of rear wheels while being cleaned
- ➤ Automatic Sludge Discharge Function

| Model      | Dimension (mm) |  |
|------------|----------------|--|
| DS-104A-23 | 600×900×36     |  |
| DS-104A-24 | 600×1200×36    |  |



\* If necessary, put the Stainless Steel Molding Bar to fit size of the floor of the Air Shower Room.

#### **Installation Picture**











#### **Contaminant Collection Test**





#### Where to use

> At the floor of all kinds of Air Shower Room

### Shoes Sole Cleaner

This device provides the perfect solution for improving and maintaining clean room condition.





This device is to get rid of dust and contaminants on the shoe sole with water and brushes before entering clean rooms and clean zone.

It is equipped with wheels for easy movement.





fter sensor detection, the brush automatically moves back & forth and left & right to remove contaminants. Suction Mat Sponge with excellent water absorption.

Jsing an exclusive detergents will make your shoes easier to clean.











Option







| Absorbeni      | = Exclusive Detergent = |         |
|----------------|-------------------------|---------|
| DS-MAT-M       | DS-MAT-L                | DS-10T  |
|