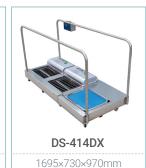

### Shoes Sole Cleaner

This device provides the perfect solution for improving and maintaining clean room condition.

This device is to get rid of dust and contaminants on the shoe sole with water and brushes before entering clean rooms and clean zone.

It is equipped with wheels for easy movement.

fter sensor detection, the brush automatically moves back & forth and left & right to remove contaminants. Suction Mat Sponge with excellent water absorption.

Jsing an exclusive detergents will make your shoes easier to clean.

Option

| Absorbeni      | = Exclusive Detergent = |         |
|----------------|-------------------------|---------|
| DS-MAT-M       | DS-MAT-L                | DS-10T  |
| 415 x495 x50mm | 520x520x50mm            | Neutral |
| (DS-313)       | (DS-414, DS-515)        |         |