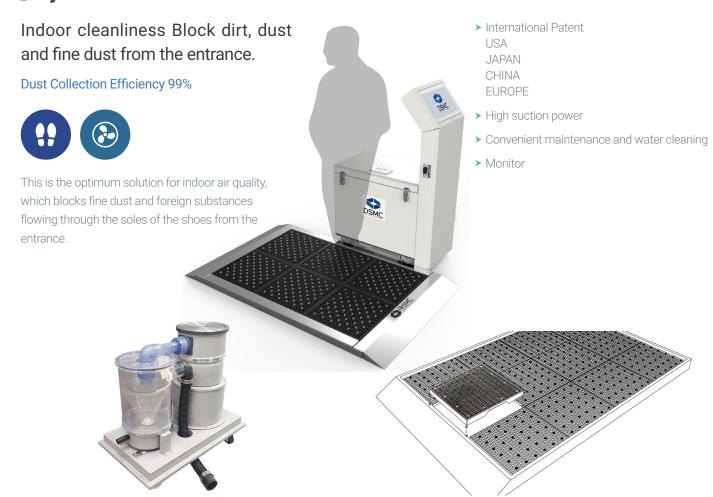

### Cyclone Suction Mat for Air Shower Room

This device can be easily installed on the floor of the Air Shower Room, so that the condition of the clean room can be improved accordingly.

It is reported that more than 80% of indoor air pollution comes from the shoe soles. The dust and other contaminants on the shoe sole cannot be easily removed, even when going through the Air Shower Room.

This Suction Mat sucks the dusts and hairs on the sole of the shoe. Consequently, this device make it easy for you to keep and improve the condition of your clean room.

- > Removes residual moisture on wheels.
- > One-touch replacement of cleaning roller
- > Safe forward function of rear wheels while being cleaned
- ➤ Automatic Sludge Discharge Function

#### Where to use

> At the floor of all kinds of Air Shower Room