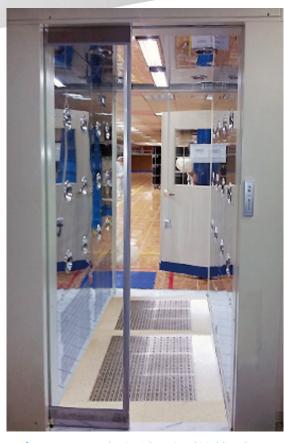

# **Cyclon Suction Mat**

### Cyclone Suction Mat for Air Shower Room

This device can be easily installed on the floor of the Air Shower Room, so that the condition of the clean room can be improved accordingly.

It is reported that more than 80% of indoor air pollution comes from the shoe soles. The dust and other contaminants on the shoe sole cannot be easily removed, even when going through the Air Shower Room.

This Suction Mat sucks the dusts and hairs on the sole of the shoe. Consequently, this device make it easy for you to keep and improve the condition of your clean room.

- > Removes residual moisture on wheels.
- > One-touch replacement of cleaning roller
- > Safe forward function of rear wheels while being cleaned
- ➤ Automatic Sludge Discharge Function