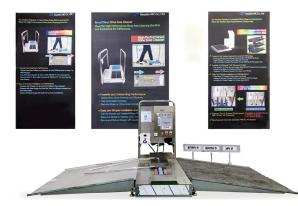

### Cyclone Suction Mat for Air Shower Room

This device can be easily installed on the floor of the Air Shower Room, so that the condition of the clean room can be improved accordingly.

It is reported that more than 80% of indoor air pollution comes from the shoe soles. The dust and other contaminants on the shoe sole cannot be easily removed, even when going through the Air Shower Room.

This Suction Mat sucks the dusts and hairs on the sole of the shoe. Consequently, this device make it easy for you to keep and improve the condition of your clean room.

- > Removes residual moisture on wheels.
- > One-touch replacement of cleaning roller
- > Safe forward function of rear wheels while being cleaned
- ➤ Automatic Sludge Discharge Function

#### **Installation Picture**