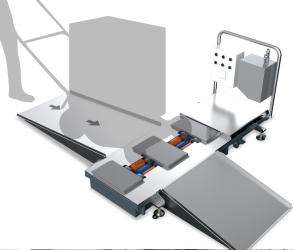

## **Caster Wheel Cleaning System**

Factory cleanliness begins with "Caster Wheel Cleaning System"

This Caster Wheel Cleaning System, which is the 1st to be developed in the world, cleans more than 98% of dust and other contaminants on the surface of the wheels of the Trolley/Cart.

- > Perfect removal of residual moisture on wheels
- > One-touch replacement of cleaning roller
- > Safe forward function of rear wheels while being cleaned
- ➤ Automatic Sludge Discharge Function

#### **Installation Picture**

#### Before and After cleaning