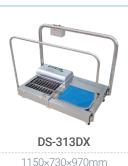

### Shoes Sole Cleaner

This device provides the perfect solution for improving and maintaining clean room condition.

This device is to get rid of dust and contaminants on the shoe sole with water and brushes before entering clean rooms and clean zone.

It is equipped with wheels for easy movement.

fter sensor detection, the brush automatically moves back & forth and left & right to remove contaminants. Suction Mat Sponge with excellent water absorption.

Jsing an exclusive detergents will make your shoes easier to clean.

Option

| Absorbeni      | = Exclusive Detergent = |         |
|----------------|-------------------------|---------|
| DS-MAT-M       | DS-MAT-L                | DS-10T  |
| 415 x495 x50mm | 520x520x50mm            | Neutral |
| (DS-313)       | (DS-414, DS-515)        |         |