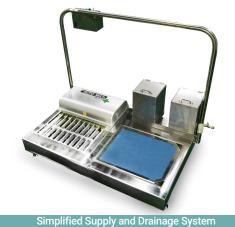

### Shoes Sole Cleaner

This device provides the perfect solution for improving and maintaining clean room condition.

This device is to get rid of dust and contaminants on the shoe sole with water and brushes before entering clean rooms and clean zone.

It is equipped with wheels for easy movement.

fter sensor detection, the brush automatically moves back & forth and left & right to remove contaminants. Suction Mat Sponge with excellent water absorption.

Jsing an exclusive detergents will make your shoes easier to clean.

Option

| Absorbeni      | = Exclusive Detergent = |         |
|----------------|-------------------------|---------|
| DS-MAT-M       | DS-MAT-L                | DS-10T  |
| 415 x495 x50mm | 520x520x50mm            | Neutral |
| (DS-313)       | (DS-414, DS-515)        |         |