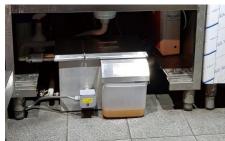

## Oil Separator

sewage in the kitchen.

Blockage of pipe will be disappear and the odor goes away.

\* Perfect solution for existing grease traps.

Picture of a blockage in a sewer

#### **Installation Picture**

#### Convenience

- > Designed to be used even under the sink of a small store.
- ➤ It's easy and convenient to manage this device because, you can see oil flowing out of the device.