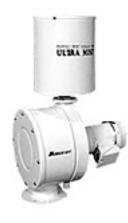

## **Caster Wheel Cleaning System**

Factory cleanliness begins with "Caster Wheel Cleaning System"

This Caster Wheel Cleaning System, which is the 1st to be developed in the world, cleans more than 98% of dust and other contaminants on the surface of the wheels of the Trolley/Cart.

- > Perfect removal of residual moisture on wheels
- > One-touch replacement of cleaning roller
- > Safe forward function of rear wheels while being cleaned
- ➤ Automatic Sludge Discharge Function

### Slope type

Suitable for Trolleys/Carts with Max capacity of 200 kg. Easy installation.

| Model      | Dimension (mm) |
|------------|----------------|
| DS-200SA-R | 1900×2500×950  |
| DS-200SB-R | 2250×2500×950  |

#### In-ground type

Customized production for a Trollrey/Cart with 200kg~2 ton. Even wheels of a heavy Trolley/Cart can be easily and completely cleaned.

| Model                    | Dimension (mm)  |
|--------------------------|-----------------|
| DS-300L-R~<br>DS-2000L-R | Customized size |

#### **Installation Picture**