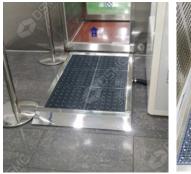

ir pollution comes from the shoe soles. The dust and other contaminants on the shoe sole cannot be easily removed, even when going through the Air Shower Room.

This Suction Mat sucks the dusts and hairs on the sole of the shoe. Consequently, this device make it easy for you to keep and improve the condition of your clean room.

- > Removes residual moisture on wheels.
- > One-touch replacement of cleaning roller
- > Safe forward function of rear wheels while being cleaned
- ➤ Automatic Sludge Discharge Function

| Model      | Dimension (mm) |  |
|------------|----------------|--|
| DS-104A-23 | 600×900×36     |  |
| DS-104A-24 | 600×1200×36    |  |



\* If necessary, put the Stainless Steel Molding Bar to fit size of the floor of the Air Shower Room.

#### **Installation Picture**











#### **Contaminant Collection Test**





#### Where to use

> At the floor of all kinds of Air Shower Room

### Shoes Sole Cleaner

This device provides the perfect solution for improving and maintaining clean room condition.





This device is to get rid of dust and contaminants on the shoe sole with water and brushes before entering clean rooms and clean zone.

It is equipped with wheels for easy movement.





fter sensor detection, the brush automatically moves back & forth and left & right to remove contaminants. Suction Mat Sponge with excellent water absorption.

Jsing an exclusive detergents will make your shoes easier to clean.











Option







| Absorbeni      | = Exclusive Detergent = |         |
|----------------|-------------------------|---------|
| DS-MAT-M