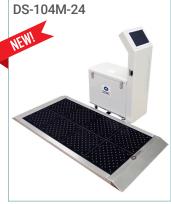

#### **Cyclone Dust Collector** Convenient installation and maintenance.

| Model      | Dimension (mm) |
|------------|----------------|
| DS-102N-23 | 752×1207×900   |
| DA-102N-24 | 752×1509×900   |

| Model      | Dimension (mm) |
|------------|----------------|
| DS-104M-23 | 1002×1207×930  |
| DS-104M-24 | 1002×1509×930  |

### Cyclone Suction Mat for Air Shower Room

This device can be easily installed on the floor of the Air Shower Room, so that the condition of the clean room can be improved accordingly.

It is reported that more than 80% of indoor air pollution comes from the shoe soles. The dust and other contaminants on the shoe sole cannot be easily removed, even when going through the Air Shower Room.

This Suction Mat sucks the dusts and hairs on the sole of the shoe. Consequently, this device make it easy for you to keep and improve the condition of your clean room.

- > Removes residual moisture on wheels.
- > One-touch replacement of cleaning roller
- > Safe forward function of rear wheels while being cleaned
- ➤ Automatic Sludge Discharge Function