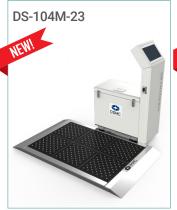

#### **Cyclone Dust Collector** Convenient installation and maintenance.

| Model      | Dimension (mm) |
|------------|----------------|
| DS-102N-23 | 752×1207×900   |
| DA-102N-24 | 752×1509×900   |

| Model      | Dimension (mm) |
|------------|----------------|
| DS-104M-23 | 1002×1207×930  |
| DS-104M-24 | 1002×1509×930  |

### Cyclone Suction Mat for Air Shower Room

This device can be easily installed on the floor of the Air Shower Room, so that the condition of the clean room can be improved accordingly.

It is reported that more than 80% of indoor air pollution comes from the shoe soles. The dust and other contaminants on the shoe sole cannot be easily removed, even when going through the Air Shower Room.

This Suction Mat sucks the dusts and hairs on the sole of the shoe. Consequently, this device make it easy for you to keep and improve the condition of your clean room.

- > Removes residual moisture on wheels.
- > One-touch replacement of cleaning roller
- > Safe forward function of rear wheels while being cleaned
- ➤ Automatic Sludge Discharge Function