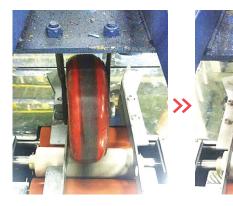

## **Caster Wheel Cleaning System**

Factory cleanliness begins with "Caster Wheel Cleaning System"

This Caster Wheel Cleaning System, which is the 1st to be developed in the world, cleans more than 98% of dust and other contaminants on the surface of the wheels of the Trolley/Cart.

- > Perfect removal of residual moisture on wheels
- > One-touch replacement of cleaning roller
- > Safe forward function of rear wheels while being cleaned
- ➤ Automatic Sludge Discharge Function

#### Before and After cleaning