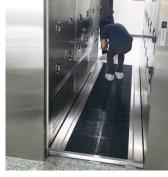

air pollution comes from the shoe soles. The dust and other contaminants on the shoe sole cannot be easily removed, even when going through the Air Shower Room.

This Suction Mat sucks the dusts and hairs on the sole of the shoe. Consequently, this device make it easy for you to keep and improve the condition of your clean room.

- > Removes residual moisture on wheels.
- > One-touch replacement of cleaning roller
- > Safe forward function of rear wheels while being cleaned
- ➤ Automatic Sludge Discharge Function

| Model      | Dimension (mm) |  |
|------------|----------------|--|
| DS-104A-23 | 600×900×36     |  |
| DS-104A-24 | 600×1200×36    |  |



\* If necessary, put the Stainless Steel Molding Bar to fit size of the floor of the Air Shower Room.

#### **Installation Picture**











#### **Contaminant Collection Test**





#### Where to use

> At the floor of all kinds of Air Shower Room

### Shoes Sole Cleaner

This device provides the perfect solution for improving and maintaining clean room condition.





This device is to get rid of dust and contaminants on the shoe sole with water and brushes before entering clean rooms and clean zone.

It is equipped with wheels for easy movement.





fter sensor detection, the brush automatically moves back & forth and left & right to remove contaminants. Suction Mat Sponge with excellent water absorption.

Jsing an exclusive detergents will make your shoes easier to clean.











Option







| Absorbeni      | = Exclusive Detergent = |         |
|----------------|-------------------------|---------|
| DS-MAT-M