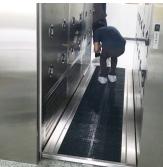

#### **Installation Picture**

### Cyclone Suction Mat for Air Shower Room

This device can be easily installed on the floor of the Air Shower Room, so that the condition of the clean room can be improved accordingly.

It is reported that more than 80% of indoor air pollution comes from the shoe soles. The dust and other contaminants on the shoe sole cannot be easily removed, even when going through the Air Shower Room.

This Suction Mat sucks the dusts and hairs on the sole of the shoe. Consequently, this device make it easy for you to keep and improve the condition of your clean room.

- > Removes residual moisture on wheels.
- > One-touch replacement of cleaning roller
- > Safe forward function of rear wheels while being cleaned
- ➤ Automatic Sludge Discharge Function