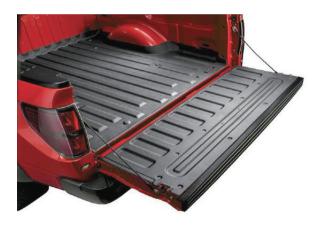

Backing: PET film Adhesive: Solvent acrylic Adhesive color: Transparent

Liner: Yellow glassine paper liner / red MOPP film liner