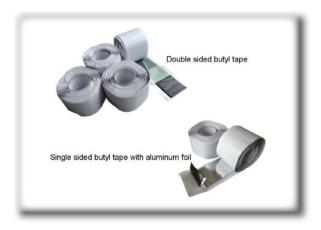

## **Butyl Tape**

Type: Waterproof membrane

Total Thickness: 1mm, 2mm, 3mm, etc

Color:

black

Applications: Used for construction joints which require waterproof and airtight seal, such as for the connection of corrugated roofing, automobile parts, steel boards, polycarbonate board, etc.