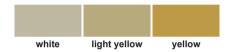

## **Double Sided PET Tape**

Backing: PET Film

Type: General usages / high temperature

Adhesive: Hot melt / water acrylic / solvent acrylic

Liner: White / light yellow / yellow glassine paper

Application: General purpose, nameplates & film switches mounting and