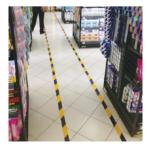

**PVC Floor Marking Tape** 

Thickness: 100mic-250mic

Single Color:

Double Color:

Applications: For warning and marking of hazardous areas.