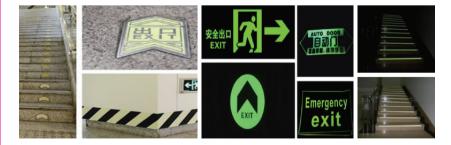

## **Photoluminescent Escape Indication Strip**

Backing: PVC film / PET film / Acrylic PMMA

Adhesive: Pressure sensitive adhesive

Luminous Lifetime: 6h-8h

Color:

fluorescent green light green

Application: Mainly used in exit routes, security exits, evacuation exits, evacuation warnings, etc