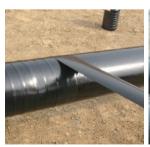

## **PVC Pipe Wrapping Tape**

Thickness: 130mic-500mic

Standard Color:

Size: 1250mm×30m (Log roll size)

50mm×30m or customized (Cut roll size)

Applications: For pipe wrapping and protecting; anti corrosive.