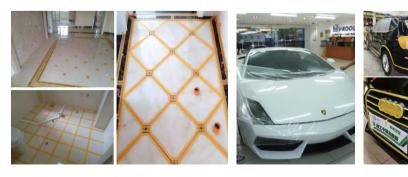

# **Masking Film**

Tape: Masking tape, washi tape, cloth tape
Film Width: 450/550/660/900/1050/1100/1200/1400/1500/2000/2100/2700mm
Standard Color:
Masking tape:

Washi tape:

orange

Application: Used for painting shelter like car, building and decoration.