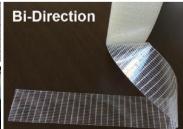

## **Fiberglass Filament Tape**

Backing: Fiberglass mesh

Adhesive: Hot melt adhesive / solvent acrylic

Thickness: 140mic (one direction) / 160mic (bi-direction)

Application: For metal / wood materials furnishing packaging, electric equipment packaging (like washing machine, refrigerator, etc)