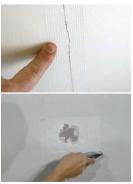

## **Drywall Joint Mesh Tape**

Backing: Fiberglass mesh Adhesive: Water acrylic adhesive Weight:  $8 \times 8$  (63g/m<sup>2</sup>) etc Color: White / blue, etc

Application: Used for drywall finishing repair the cracks and joints or holes of drywall, plasterboard, stucco and the other surfaces.