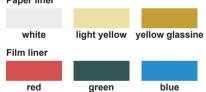

## **Double Sided PET Tape**

Backing: PET Film

Type: General usages / high temperature

Adhesive: Hot melt / water acrylic / solvent acrylic

Liner: White / light yellow / yellow glassine paper

Application: General purpose, nameplates & film switches mounting and