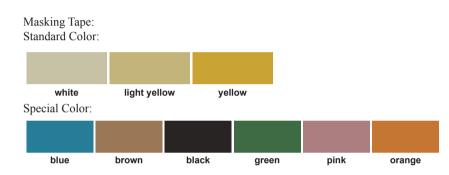

# **Masking Tape**

Rice Paper Masking Tape: Standard Color:

Application: For indoor or outdoor painting masking for the surfaces, such as furniture, automotive, decoration spray paint covering, etc.

# **Masking Film**

Tape: Masking tape, washi tape, cloth tape
Film Width: 450/550/660/900/1050/1100/1200/1400/1500/2000/2100/2700mm
Standard Color:
Masking tape:

Washi tape:

orange

Application: Used for painting shelter like car, building and decoration.