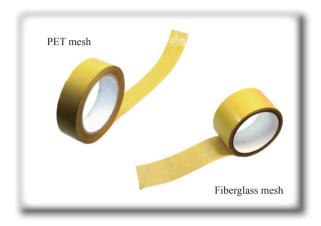

## **Double Sided Mesh Tape**

Backing: PET mesh / fiberglass mesh

Liner Color:

Adhesive: Hot melt / solvent acrylic Application: For foam lamination, etc.