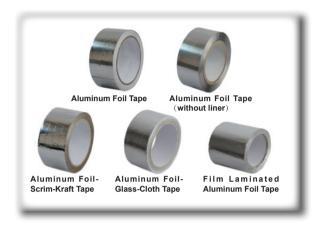

## **Aluminum Foil Tape**

| Product<br>Data | Aluminum Foil<br>Tape                                                                                                         | Aluminum<br>Foil Tape<br>(without liner)                    | Film Laminated<br>Aluminum Foil<br>Tape | Aluminum<br>Foil-Scrim-<br>Kraft Tape                                         | Aluminum<br>Foil-Glass-<br>Cloth Tape                                        |
|-----------------|-------------------------------------------------------------------------------------------------------------------------------|-------------------------------------------------------------|-----------------------------------------|-------------------------------------------------------------------------------|------------------------------------------------------------------------------|
| Backing         | Alumin                                                                                                                        | um foil Plastic film + aluminum foil                        |                                         | Aluminum<br>foil + kraft<br>paper                                             | Aluminum<br>foil + glass<br>cloth                                            |
| Adhesive        | Holt melt<br>adhesive / water<br>acrylic / solvent<br>acrylic                                                                 | Water acrylic / solvent acrylic                             |                                         | Holt melt adhesive / solvent acrylic                                          |                                                                              |
| Structure       | Aluminum foil<br>+ adhesive<br>+ release liner                                                                                | Aluminum Plastic film + adhesive + aluminum foil + adhesive |                                         | Aluminum foil<br>+ adhesive<br>+ kraft paper<br>+ adhesive<br>+ release liner | Aluminum foil<br>+ adhesive<br>+ glass loth<br>+ adhesive<br>+ release liner |
| Application     | For sealing joints, seaming against moisture and vapor on foil jacketing insulation, pipe winding and surface protection, etc |                                                             |                                         |                                                                               |                                                                              |