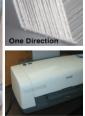

## **Fiberglass Filament Tape**

Backing: Fiberglass mesh

Adhesive: Hot melt adhesive / solvent acrylic

Thickness: 140mic (one direction) / 160mic (bi-direction)

Application: For metal / wood materials furnishing packaging, electric equipment packaging (like washing machine, refrigerator, etc)