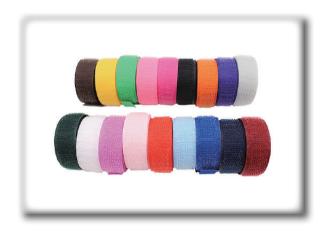

## **Cotton Cloth Tape**

Backing: Cotton cloth Adhesive: Hot melt

Color:

**Standard Color** 

**Special Color** 

Application: Mainly used on clubs, rackets, color coding and other sports equipment. It can absorb the sweat and anti slip.

## **Hockey Tape**

Backing: Polyester cloth Adhesive: Hot Melt Color:

#### Standard Color

Application: Wrapping racket handles, etc.