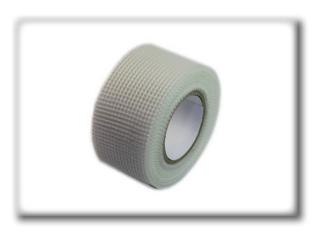

## **Drywall Joint Mesh Tape**

Backing: Fiberglass mesh Adhesive: Water acrylic adhesive Weight:  $8 \times 8$  (63g/m<sup>2</sup>) etc Color: White / blue, etc

Application: Used for drywall finishing repair the cracks and joints or holes of drywall, plasterboard, stucco and the other surfaces.