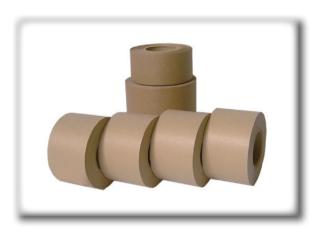

## **Kraft Paper Tape**

Adhesive: Hot melt adhesive / natural rubber adhesive / water acrylic / solvent acrylic Color:

Application: Packing / carton sealing / wire wrapping

Can print, can write