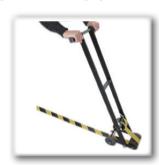

## **Dispenser**

Name: Tape applicator FMD2-1

Color: Yellow

Handle Width: 270mm

Roller Width(tape width): 100mm

Holding Part: Plastic Height: 1200mm

Application: For sticking PVC floor marking tape.

Name: Tape applicator FMD2-2

Color: Black

Handle Width: 360mm

Roller Width(tape width): 120mm

Holding Part: Iron Height: 1200mm

Application: For sticking PVC floor marking tape.

Name: Manual stretch film wrapping tool

Stretch Film Width: 300mm-500mm Stretch Film Wight: 4-5 KGS Inner Core Diameter: 38mm-76mm