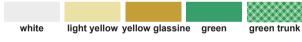

# **Masking Film**

Tape: Masking tape, washi tape, cloth tape
Film Width: 450/550/660/900/1050/1100/1200/1400/1500/2000/2100/2700mm
Standard Color:
Masking tape:

Washi tape:

orange

Application: Used for painting shelter like car, building and decoration.

Backing: PET film Adhesive: Solvent acrylic Adhesive color: Transparent

Liner: Yellow glassine paper liner / red MOPP film liner

## **Double Sided PET Tape**

Backing: PET Film

Type: General usages / high temperature

Adhesive: Hot melt / water acrylic / solvent acrylic

Liner: White / light yellow / yellow glassine paper

Application: General purpose, nameplates & film switches mounting and