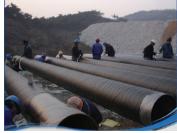

## **PVC Pipe Wrapping Tape**

Thickness: 130mic-500mic

Standard Color:

Size: 1250mm×30m (Log roll size)

50mm×30m or customized (Cut roll size)

Applications: For pipe wrapping and protecting; anti corrosive.