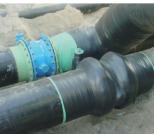

## **PVC Pipe Wrapping Tape**

Thickness: 130mic-500mic

Standard Color:

Size: 1250mm×30m (Log roll size)

50mm×30m or customized (Cut roll size)

Applications: For pipe wrapping and protecting; anti corrosive.