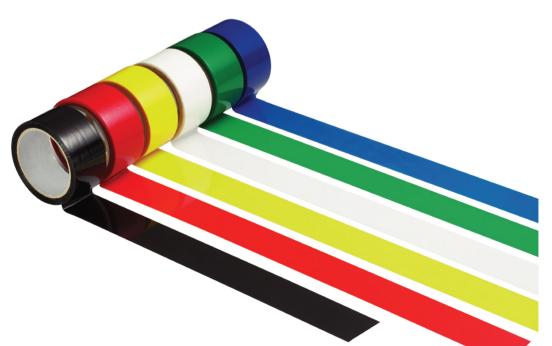

## PVC Electrical Insulation Tape

Option: Flame retardant & non flame retardant Color:

Application: Applying to electric wire, cable winding, transformer, power distribution equipment, automobile circuit, electrical engineering, household electrical, motor, capacito