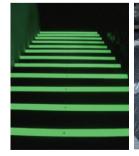

## **Photoluminescent Escape Indication Strip**

Backing: PVC film / PET film / Acrylic PMMA

Adhesive: Pressure sensitive adhesive

Luminous Lifetime: 6h-8h

Color:

fluorescent green light green

Application: Mainly used in exit routes, security exits, evacuation exits, evacuation warnings, etc