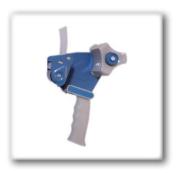

## **Tape Dispenser**

Name: Tape dispenser TDC3-2 Tape Width: 3 inches/ 72mm

Color: Blue

Name: Tape dispenser TDC2-2 Tape Width: 2 inches/ 48mm

Color: Blue/ red

Name: Tape dispenser TDB2-2 Tape Width: 2 inches/ 48mm

Color: Blue/ red

Name: Stationery tape dispenser

Tape Width: 3/4 inches / 1 inch /1.5 inches

Tape Diameter: 1-4 inches