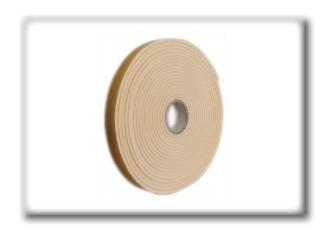

## **EPDM Foam Tape**

Backing: EPDM foam

Adhesive: Hot melt / solvent acrylic

Color:

#### Paper liner

white yellow glassine

red green blue
Foam Color

black white grey

Application: For sealant and die cutting; for die cut, cushioning, shockproof and sealing; for pipeline wrapping, for air conditions, auto trim attachment, door sealing strips, etc.