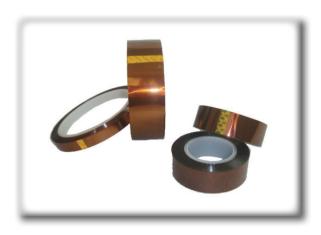

## **Polyimide Tape**

Adhesive: Silicone adhesive Carrier: Polyimide film

Color: Brown

Size: 500mm×33m (Log roll size)

9mm×33m or customized (Cut roll size) Application: Used for insulating electric and

electronic components.