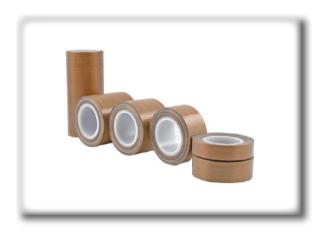

## **Teflon PTFE Fiberglass Adhesive Tape**

Backing: Teflon PTFE fiberglass Glue: Silicon adhesive / without Liner: Yellow PVC film / without

Color:

Standard Thickness:130/180/200/280mic Standard Log Roll Width: 1000mm Cut Roll Size: 25/50mm × 10/20/30/50mm, etc

Heat Resistance: -196~300°C

Application: Anti-adhesive, anti-corrosion, heat resistance and electronic

industries, insulation of high voltage cable.