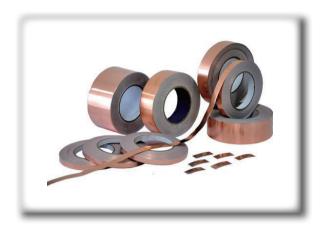

## **Copper Conductive Tape**

Adhesive : Acrylic conductive adhesive Carrier: Conductive copper foil

Color: Brown

Release Liner: White paper liner

Applications:

- 1. Electrical connection between surfaces (sheets / foils)
- 2. Mounting transparent foils, windows for EMI / RFI shielding
- 3. Shielding in housings and Faraday cages
- 4. Cable shielding (Wrap around the cable)
- 5. Temporary shielding during emission and immunity tests
- 6.Antistatic floor (ESD floor)
- 7.EMI/RFI shielding (EMI/RFI shielding tape / gasket)