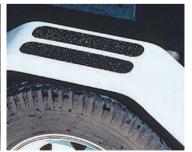

# **Anti Slip Tape**

Adhesive : Solvent acrylic / water acrylic adhesive Carrier : PET film / PVC film / Aluminum foil film

Sand Grit: 40#, 60#, 80#, 100#, etc

Application: Used for sticking on the bathroom, stairs, walking areas, ships, irregular concave and convex surfaces, construction vehicles etc. It plays a role of anti slip and can avoid fall accidents.