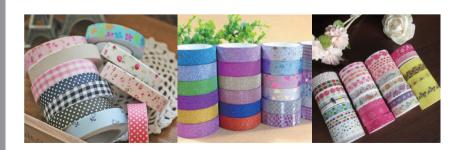

## **Stationery Tape**

| Product Datas | Laser Tape                                                                     | Cotton Cloth Tape     | Glitter Tape             | Washi Paper Tape                               |  |
|---------------|--------------------------------------------------------------------------------|-----------------------|--------------------------|------------------------------------------------|--|
| Backing       | BOPP film                                                                      | Cotton cloth PVC film |                          | Washi paper / rice paper                       |  |
| Adhesive      | Water acry                                                                     | lic adhesive          | Solvent acrylic adhesive | Water acrylic /<br>solvent acrylic<br>adhesive |  |
| Color         | Silver / purple / blue / yellow / light blue /green / red / pink / orange, etc |                       |                          |                                                |  |
| Application   | Decoration / stationery / gift packaging / carton sealing                      |                       |                          |                                                |  |