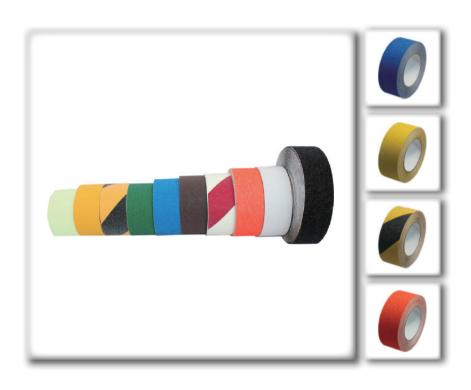

# **Anti Slip Tape**

Adhesive : Solvent acrylic / water acrylic adhesive Carrier : PET film / PVC film / Aluminum foil film

Sand Grit: 40#, 60#, 80#, 100#, etc

Application: Used for sticking on the bathroom, stairs, walking areas, ships, irregular concave and convex surfaces, construction vehicles etc. It plays a role of anti slip and can avoid fall accidents.