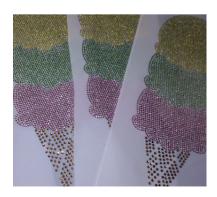

## **Hot Fix Tape**

Carrier : PET film

Thickness of Carrier: 40/50/100mic

Adhesive : Water acrylic

Thickness of Adhesive: 28/30/40mic, etc Substrate Material: White (black) wale PP film

Size:  $24 \text{cm}/32 \text{cm} \times 100 \text{m}$ 

Application: Mainly used for position and transfer the hot fix

rhinestone and laser pattern onto the fabric.