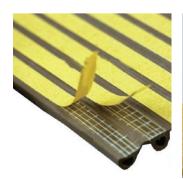

# **Acrylic Foam Tape**

Backing: Acrylic foam

Thicknesses: 0.25mm, 0.4mm, 0.64mm, 0.8mm, 1.0mm, 1.2mm, 2mm, 3.3mm, etc. Application: Use for automobiles, electrical appliances, household and decorations

Liner film:

red green

Liner paper:

white

Foam color: