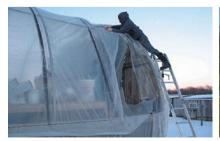

## **PE Repair Tape For Greenhouse**

Backing: PE film

Adhesive: Solvent acrylic adhesive

Standard Color: Transparent or as customer request

Thickness: 120mic-200mic

Size: 1000mm×500m (Jumbo roll size)

25/50/75mm×25/50m or customized (Cut roll size)

Application: Used for repairing greenhouse, cracks in rigid plastic or

glass.