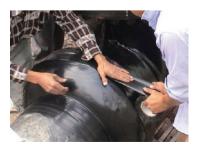

## **Bitumen Waterproof Tape**

Adhesive: Self-adhesive modified bitumen

Carrier: Polymer modified asphalt + polyester carpet or glass mat for the

matrix + aluminum foil / PE film / cross-linked film

Color: Black / sliver / yellow, etc Thickness: 0.8mm-4.5mm

Size: 50mm×5m or customized size

1000mm×20m (jumbo roll size)

Application: Used in roofing, basement, bathroom, etc. waterproofing works, and for legislation to pave and stick and pipe wall (except heat pipes), bridges, and other complex environment, especially in open

flame is prohibited, covert fire waterproofing works.