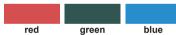

## 🕻 Double Sided Repulpable Tape 🕽

Liner: White / greenish paper release liner

Adhesive: Water soluble modified acrylic adhesive

Adhesive Color: Blue

Size: 1020mm×100m (Jumbo roll size)

1020mm×50m or customized (Log roll size)