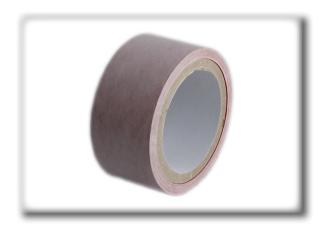

# **Acrylic Foam Tape**

Backing: Acrylic foam

Thicknesses: 0.25mm, 0.4mm, 0.64mm, 0.8mm, 1.0mm, 1.2mm, 2mm, 3.3mm, etc. Application: Use for automobiles, electrical appliances, household and decorations

Liner film:

red green

Liner paper:

white

Foam color: