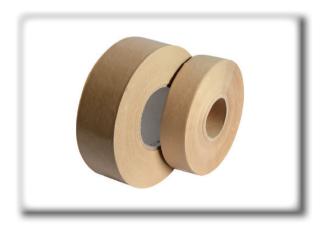

## **Gummed Paper Tape**

water activated vegetable glue Color:

white

Perforated Gummed Paper Tape

Reinforced Gummed Paper Tape