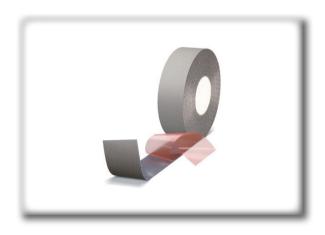

# **Anti Slip Tape**

Adhesive : Solvent acrylic / water acrylic adhesive Carrier : PET film / PVC film / Aluminum foil film

Sand Grit: 40#, 60#, 80#, 100#, etc

Application: Used for sticking on the bathroom, stairs, walking areas, ships, irregular concave and convex surfaces, construction vehicles etc. It plays a role of anti slip and can avoid fall accidents.