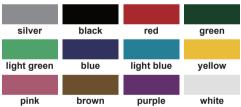

|  |
| Application   | For cushioning, shockproof and sealing, pipeline wrapping for air conditions and holding hooks, etc |                                                 |                                               |                                                  |  |







## **EPDM Foam Tape**



Backing: EPDM foam

Adhesive: Hot melt / solvent acrylic

Color:

#### Paper liner

white yellow glassine

red green blue
Foam Color

black white grey

Application: For sealant and die cutting; for die cut, cushioning, shockproof and sealing; for pipeline wrapping, for air conditions, auto trim attachment, door sealing strips, etc.











## **Cloth Duct Tape**



Backing: PE laminated cloth

Adhesive: Hot melt adhesive / natural rubber adhesive

Mesh: 27/35/50/70

Color:



Application: Carpet bonding, cable fixation, pipe wrapping, heavy duty packaging and automotive application.









## **Cotton Cloth Tape**



Backing: Cotton cloth Adhesive: Hot melt

Color:

**Standard Color** 



**Special Color** 



Application: Mainly used on clubs, rackets, color coding and other sports equipment. It can absorb the sweat and anti slip.





## **Hockey Tape**



Backing: Polyester cloth Adhesive: Hot Melt Color:

#### Standard Color



Application: Wrapping racket handles, etc.



## Cloth Automotive Tive Wire Harness Tape



Backing: Acetate fiber / cotton cloth / fleece / polyester Adhesive: Hot melt adhesive / solvent acrylic adhesive Thickness: 160/250/280/300mic Color:



#### black

Application: Used for wrapping automotive wire harness with high temperat