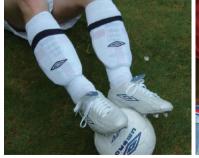

## **PVC Die Cutting Tape**

Adhesive: Pressure sensitive

Structure: PVC film + rubber type solvent pressure sensitive adhesive

Standard Color:

red blue black white yellow&black

Application: PVC die cutting tape (soccer tape) designed to be used during sporting activities, minimizing the tourniquet effect from conventional tapes, whilst providing greater comfort to the user.

Designed to reduce the effects of tourniquet on athletes' muscles and joints whilst providing greater comfort and flexibility. Socker Tape unique design uses.