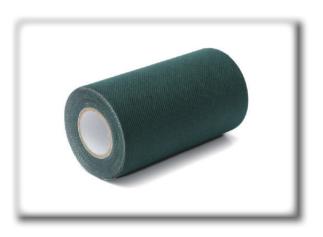

## **Cotton Cloth Tape**

Backing: Cotton cloth Adhesive: Hot melt

Color:

**Standard Color** 

**Special Color** 

Application: Mainly used on clubs, rackets, color coding and other sports equipment. It can absorb the sweat and anti slip.