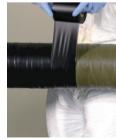

## **PVC Pipe Wrapping Tape**

Thickness: 130mic-500mic

Standard Color:

Size: 1250mm×30m (Log roll size)

50mm×30m or customized (Cut roll size)

Applications: For pipe wrapping and protecting; anti corrosive.