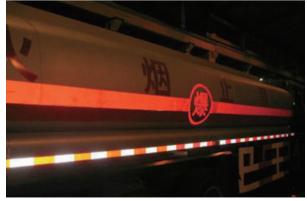

## High Indensity Grade Reflective Tape

Backing: PET film Single Color: White Double Color: Red & white

Application: Mainly used for warning in roads, cars, boats, waterways, stage, a variety of channels and related machinery & equipments, etc.