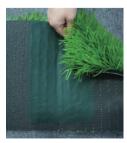

## **Lawn Seaming Tape**

Backing: Non-woven fabrics Total thickness: 650mic Total amount of glue: 248g Color:

Application: Mainly used in landscape, garden, playground, leisure

yard and etc.