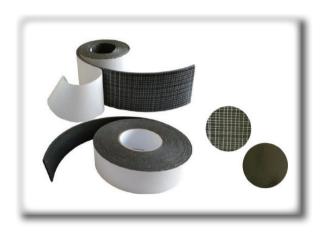

# **Acrylic Foam Tape**

Backing: Acrylic foam

Thicknesses: 0.25mm, 0.4mm, 0.64mm, 0.8mm, 1.0mm, 1.2mm, 2mm, 3.3mm, etc. Application: Use for automobiles, electrical appliances, household and decorations

Liner film:

red green

Liner paper:

white

Foam color: