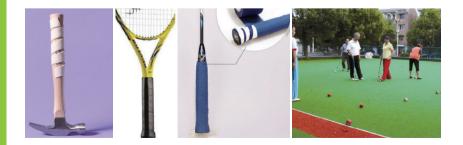

## **Cotton Cloth Tape**

Backing: Cotton cloth Adhesive: Hot melt

Color:

**Standard Color** 

**Special Color** 

Application: Mainly used on clubs, rackets, color coding and other sports equipment. It can absorb the sweat and anti slip.

## **Hockey Tape**

Backing: Polyester cloth Adhesive: Hot Melt Color:

#### Standard Color

Application: Wrapping racket handles, etc.