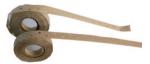

## **Gummed Paper Tape**

water activated vegetable glue Color:

white

Perforated Gummed Paper Tape

Reinforced Gummed Paper Tape