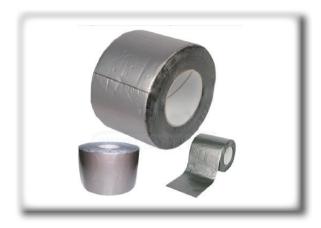

## **Aluminum Foil Tape**

| Product<br>Data | Aluminum Foil<br>Tape                                                                                                         | Aluminum<br>Foil Tape<br>(without liner)                    | Film Laminated<br>Aluminum Foil<br>Tape | Aluminum<br>Foil-Scrim-<br>Kraft Tape                                         | Aluminum<br>Foil-Glass-<br>Cloth Tape                                        |
|-----------------|-------------------------------------------------------------------------------------------------------------------------------|-------------------------------------------------------------|-----------------------------------------|-------------------------------------------------------------------------------|------------------------------------------------------------------------------|
| Backing         | Alumin                                                                                                                        | um foil Plastic film + aluminum foil                        |                                         | Aluminum<br>foil + kraft<br>paper                                             | Aluminum<br>foil + glass<br>cloth                                            |
| Adhesive        | Holt melt<br>adhesive / water<br>acrylic / solvent<br>acrylic                                                                 | Water acrylic / solvent acrylic                             |                                         | Holt melt adhesive / solvent acrylic                                          |                                                                              |
| Structure       | Aluminum foil<br>+ adhesive<br>+ release liner                                                                                | Aluminum Plastic film + adhesive + aluminum foil + adhesive |                                         | Aluminum foil<br>+ adhesive<br>+ kraft paper<br>+ adhesive<br>+ release liner | Aluminum foil<br>+ adhesive<br>+ glass loth<br>+ adhesive<br>+ release liner |
| Application     | For sealing joints, seaming against moisture and vapor on foil jacketing insulation, pipe winding and surface protection, etc |                                                             |                                         |                                                                               |                                                                              |

Application: Carton sealing / light duty packaging / pipe wrapping. An

economical substitute of aluminum foil tape.