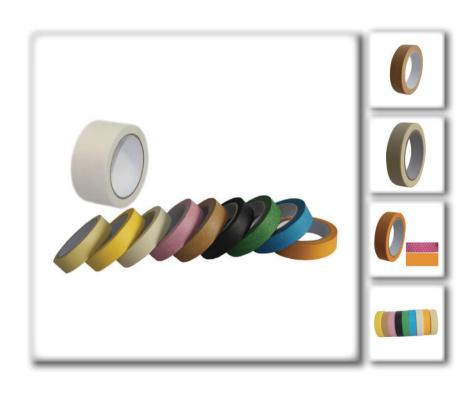

# **Masking Tape**

Rice Paper Masking Tape: Standard Color:

Application: For indoor or outdoor painting masking for the surfaces, such as furniture, automotive, decoration spray paint covering, etc.

# **Masking Film**

Tape: Masking tape, washi tape, cloth tape
Film Width: 450/550/660/900/1050/1100/1200/1400/1500/2000/2100/2700mm
Standard Color:
Masking tape:

Washi tape:

orange

Application: Used for painting shelter like car, building and decoration.