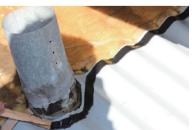

## **Bitumen Waterproof Tape**

Adhesive: Self-adhesive modified bitumen

Carrier: Polymer modified asphalt + polyester carpet or glass mat for the

matrix + aluminum foil / PE film / cross-linked film

Color: Black / sliver / yellow, etc Thickness: 0.8mm-4.5mm

Size: 50mm×5m or customized size

1000mm×20m (jumbo roll size)

Application: Used in roofing, basement, bathroom, etc. waterproofing works, and for legislation to pave and stick and pipe wall (except heat pipes), bridges, and other complex environment, especially in open

flame is prohibited, covert fire waterproofing works.