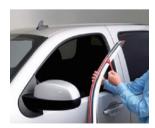

# Double Sided PET Tape With Wire Trim

Color: Transparent

Size: 6mm/8mm/10mm × 30m or customized

Thickness: 0.26mm

Packing: Each roll with a blister

Application: Used for coating liners edge cutting