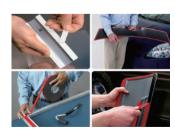

# **Acrylic Foam Tape**

Backing: Acrylic foam

Thicknesses: 0.25mm, 0.4mm, 0.64mm, 0.8mm, 1.0mm, 1.2mm, 2mm, 3.3mm, etc. Application: Use for automobiles, electrical appliances, household and decorations