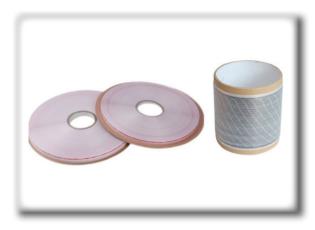

# **Acrylic Foam Tape**

Backing: Acrylic foam

Thicknesses: 0.25mm, 0.4mm, 0.64mm, 0.8mm, 1.0mm, 1.2mm, 2mm, 3.3mm, etc. Application: Use for automobiles, electrical appliances, household and decorations

Liner film:

red green

Liner paper:

white

Foam color: