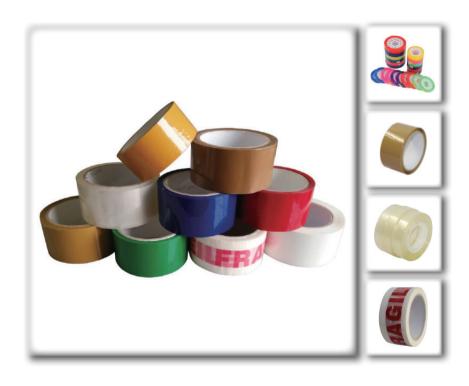

# **BOPP Packaging Tape**

Backing: BOPP film

Adhesive: Water acrylic adhesive / hot melt adhesive

Standard Color:

Application: Carton sealing / stationery / gift wrapping

BOPP TAPE JUMBO ROLL Standard width: 1280/1600/1610/1620mm Standard length: 4000/6000m