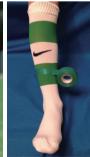

## **PVC Die Cutting Tape**

Adhesive: Pressure sensitive

Structure: PVC film + rubber type solvent pressure sensitive adhesive

Standard Color:

red blue black white yellow&black

Application: PVC die cutting tape (soccer tape) designed to be used during sporting activities, minimizing the tourniquet effect from conventional tapes, whilst providing greater comfort to the user.

Designed to reduce the effects of tourniquet on athletes' muscles and joints whilst providing greater comfort and flexibility. Socker Tape unique design uses.