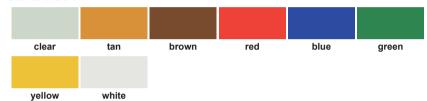

cation: Used for sticking on the bathroom, stairs, walking areas, ships, irregular concave and convex surfaces, construction vehicles etc. It plays a role of anti slip and can avoid fall accidents.

Standard Color

















# Double Sided PET Tape With Wire Trim





Color: Transparent

Size: 6mm/8mm/10mm × 30m or customized

Thickness: 0.26mm

Packing: Each roll with a blister

Application: Used for coating liners edge cutting



















# **Masking Tape**





Rice Paper Masking Tape: Standard Color:



Application: For indoor or outdoor painting masking for the surfaces, such as furniture, automotive, decoration spray paint covering, etc.











# **BOPP Packaging Tape**







Backing: BOPP film

Adhesive: Water acrylic adhesive / hot melt adhesive

Standard Color:



Application: Carton sealing / stationery / gift wrapping



BOPP TAPE JUMBO ROLL Standard width: 1280/1600/1610/1620mm Standard length: 4000/6000m









# **Masking Film**



Tape: Masking tape, washi tape, cloth tape
Film Width: 450/550/660/900/1050/1100/1200/1400/1500/2000/2100/2700mm
Standard Color:
Masking tape:



Washi tape:



orange





Application: Used for painting shelter like car, building and decoration.















Backing: PET film Adhesive: Solvent acrylic Adhesive color: Transparent

Liner: Yellow glassine paper liner / red MOPP film liner

#### Application:

- 1. General applications
- 2. For nameplates and switches mounting and fixing
- 3. Digital Products such as cameras visual frame permanently fixing
- 4. High temperature resistance, with the maximum temperat