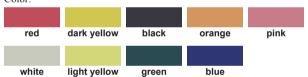

Tape**



Backing: Matte surfaced cloth Adhesive: Hot melt adhesive Standard color:

silver black

Application: Pipe wrapping, carpet fixing, heavy duty packaging, photography, bookbinding and frame sealing and protecting, etc

## **Glass Cloth Tape**



Color: White

Structure: Glass cloth + silicone adhesive Thickness: Standard thickness: 180mic Maximum thickness: 200mic

Application: Using in high temperature insulation protection places, like air conditional and other electrical appliance, automobiles, digital products.















# Reinforced Cloth Tape



Backing: Nylon / polyester cloth

Adhesive: Natural rubber / hot melt adhesive

Thickness: 100/130/150/185mic

Color:

Application: Shoes industry

## Mylar Tape



Backing: PET film

Adhesive: Solvent acrylic adhesive

Color:



Application: Used for insulating electric and electronic components.











## **Teflon PTFE Fiberglass Adhesive Tape**



Backing: Teflon PTFE fiberglass Glue: Silicon adhesive / without Liner: Yellow PVC film / without

Color:



Standard Thickness:130/180/200/280mic Standard Log Roll Width: 1000mm Cut Roll Size: 25/50mm × 10/20/30/50mm, etc

Heat Resistance: -196~300°C

Application: Anti-adhesive, anti-corrosion, heat resistance and electronic

industries, insulation of high voltage cable.

# conveyor belt / fusing belt / mesh belt

## **PET Blue Tape**



Adhesive : Solvent acrylic

Carrier: PET film Color: Blue

Size: 800mm×2000m (Jumbo roll size)

800mm×60m or customized (Log roll size) 10mm×60m or customized (Cut roll size)

Application: Used for fixing electric and electronic