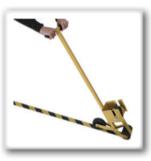

## **Dispenser**

Name: Tape applicator FMD2-1

Color: Yellow

Handle Width: 270mm

Roller Width(tape width): 100mm

Holding Part: Plastic Height: 1200mm

Application: For sticking PVC floor marking tape.

Name: Tape applicator FMD2-2

Color: Black

Handle Width: 360mm

Roller Width(tape width): 120mm

Holding Part: Iron Height: 1200mm

Application: For sticking PVC floor marking tape.

Name: Manual stretch film wrapping tool

Stretch Film Width: 300mm-500mm Stretch Film Wight: 4-5 KGS Inner Core Diameter: 38mm-76mm