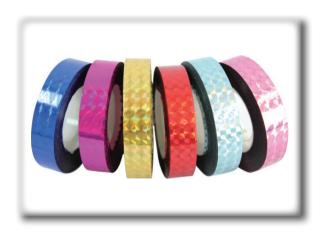

## **Stationery Tape**

| Product Datas | Laser Tape                                                                     | Cotton Cloth Tape     | Glitter Tape             | Washi Paper Tape                               |  |
|---------------|--------------------------------------------------------------------------------|-----------------------|--------------------------|------------------------------------------------|--|
| Backing       | BOPP film                                                                      | Cotton cloth PVC film |                          | Washi paper / rice paper                       |  |
| Adhesive      | Water acry                                                                     | lic adhesive          | Solvent acrylic adhesive | Water acrylic /<br>solvent acrylic<br>adhesive |  |
| Color         | Silver / purple / blue / yellow / light blue /green / red / pink / orange, etc |                       |                          |                                                |  |
| Application   | Decoration / stationery / gift packaging / carton sealing                      |                       |                          |                                                |  |