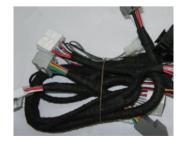

## Cloth Automotive Tive Wire Harness Tape

Backing: Acetate fiber / cotton cloth / fleece / polyester Adhesive: Hot melt adhesive / solvent acrylic adhesive Thickness: 160/250/280/300mic Color:

#### black

Application: Used for wrapping automotive wire harness with high temperature resistance, position of need to reduce noise and wear resistance of auto.