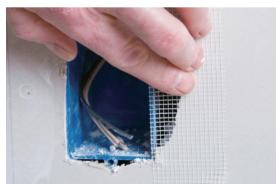

## **Drywall Joint Mesh Tape**

Backing: Fiberglass mesh Adhesive: Water acrylic adhesive Weight:  $8 \times 8$  (63g/m<sup>2</sup>) etc Color: White / blue, etc

Application: Used for drywall finishing repair the cracks and joints or holes of drywall, plasterboard, stucco and the other surfaces.