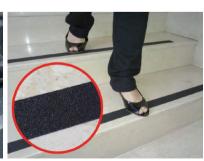

# **Anti Slip Tape**

Adhesive : Solvent acrylic / water acrylic adhesive Carrier : PET film / PVC film / Aluminum foil film

Sand Grit: 40#, 60#, 80#, 100#, etc

Application: Used for sticking on the bathroom, stairs, walking areas, ships, irregular concave and convex surfaces, construction vehicles etc. It plays a role of anti slip and can avoid fall accidents.