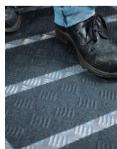

# **Anti Slip Tape**

Adhesive : Solvent acrylic / water acrylic adhesive Carrier : PET film / PVC film / Aluminum foil film

Sand Grit: 40#, 60#, 80#, 100#, etc

Application: Used for sticking on the bathroom, stairs, walking areas, ships, irregular concave and convex surfaces, construction vehicles etc. It plays a role of anti slip and can avoid fall accidents.