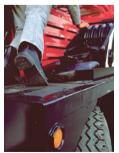

# **Anti Slip Tape**

Adhesive : Solvent acrylic / water acrylic adhesive Carrier : PET film / PVC film / Aluminum foil film

Sand Grit: 40#, 60#, 80#, 100#, etc

Application: Used for sticking on the bathroom, stairs, walking areas, ships, irregular concave and convex surfaces, construction vehicles etc. It plays a role of anti slip and can avoid fall accidents.