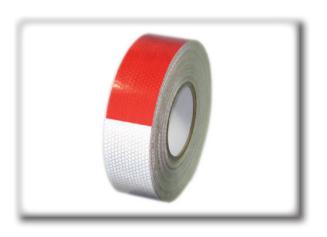

## High Indensity Grade Reflective Tape

Backing: PET film Single Color: White Double Color: Red & white

Application: Mainly used for warning in roads, cars, boats, waterways, stage, a variety of channels and related machinery & equipments, etc.