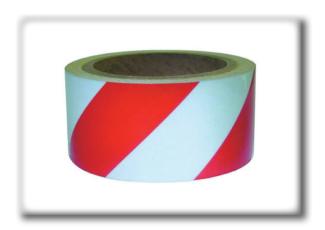

## High Indensity Grade Reflective Tape

Backing: PET film Single Color: White Double Color: Red & white

Application: Mainly used for warning in roads, cars, boats, waterways, stage, a variety of channels and related machinery & equipments, etc.