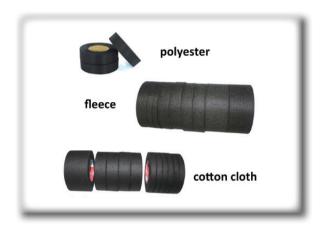

## Cloth Automotive Tive Wire Harness Tape

Backing: Acetate fiber / cotton cloth / fleece / polyester Adhesive: Hot melt adhesive / solvent acrylic adhesive Thickness: 160/250/280/300mic Color:

#### black

Application: Used for wrapping automotive wire harness with high temperature resistance, position of need to reduce noise and wear resistance of auto.