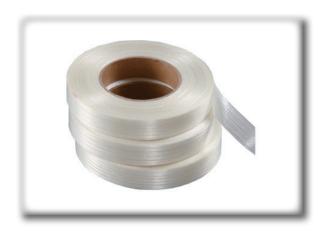

## **Fiberglass Filament Tape**

Backing: Fiberglass mesh

Adhesive: Hot melt adhesive / solvent acrylic

Thickness: 140mic (one direction) / 160mic (bi-direction)

Application: For metal / wood materials furnishing packaging, electric equipment packaging (like washing machine, refrigerator, etc)