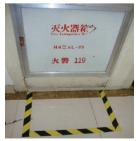

**PVC Floor Marking Tape** 

Thickness: 100mic-250mic

Single Color:

Double Color:

Applications: For warning and marking of hazardous areas.