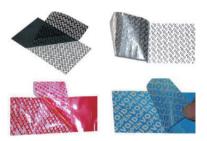

## **Evidence Void Security Tape**

Backing: PET film Adhesive: Water acrylic adhesive Color:

Application: Tamper resistant