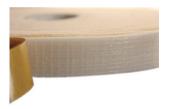

## **Reinforced Single Sided PU Foam Tape**

Backing: PU foam Adhesive: Hot melt / solvent acrylic Liner: Paper liner / plastic film liner Application:

attachment, door sealing strips, etc.

For sealant;

For holding hooks, racks and photo frame; For die cut, cushioning, shockproof and sealing; For pipeline wrapping for air conditions, auto trim

#### Film liner

Application: For holding hooks, racks and photo frame; For die cut, cushioning, shockproof and sealing; For pipeline wrapping for air conditions, auto trim attachment, door sealing strips, etc.