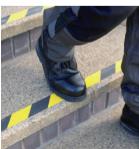

# **Anti Slip Tape**

Adhesive : Solvent acrylic / water acrylic adhesive Carrier : PET film / PVC film / Aluminum foil film

Sand Grit: 40#, 60#, 80#, 100#, etc

Application: Used for sticking on the bathroom, stairs, walking areas, ships, irregular concave and convex surfaces, construction vehicles etc. It plays a role of anti slip and can avoid fall accidents.