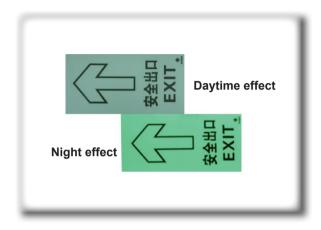

## **Photoluminescent Escape Indication Strip**

Backing: PVC film / PET film / Acrylic PMMA

Adhesive: Pressure sensitive adhesive

Luminous Lifetime: 6h-8h

Color:

fluorescent green light green

Application: Mainly used in exit routes, security exits, evacuation exits, evacuation warnings, etc