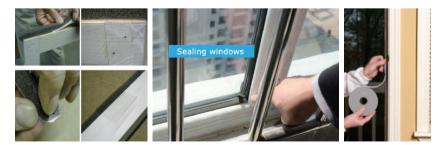

## **Reinforced Single Sided PU Foam Tape**

Backing: PU foam Adhesive: Hot melt / solvent acrylic Liner: Paper liner / plastic film liner Application:

attachment, door sealing strips, etc.

For sealant;

For holding hooks, racks and photo frame; For die cut, cushioning, shockproof and sealing; For pipeline wrapping for air conditions, auto trim

#### Film liner

Application: For holding hooks, racks and photo frame; For die cut, cushioning, shockproof and sealing; For pipeline wrapping for air conditions, auto trim attachment, door sealing strips, etc.