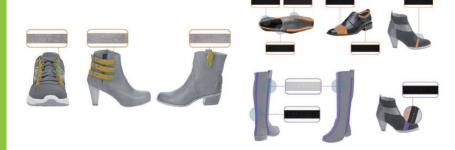

# Reinforced Cloth Tape

Backing: Nylon / polyester cloth

Adhesive: Natural rubber / hot melt adhesive

Thickness: 100/130/150/185mic

Color:

Application: Shoes industry